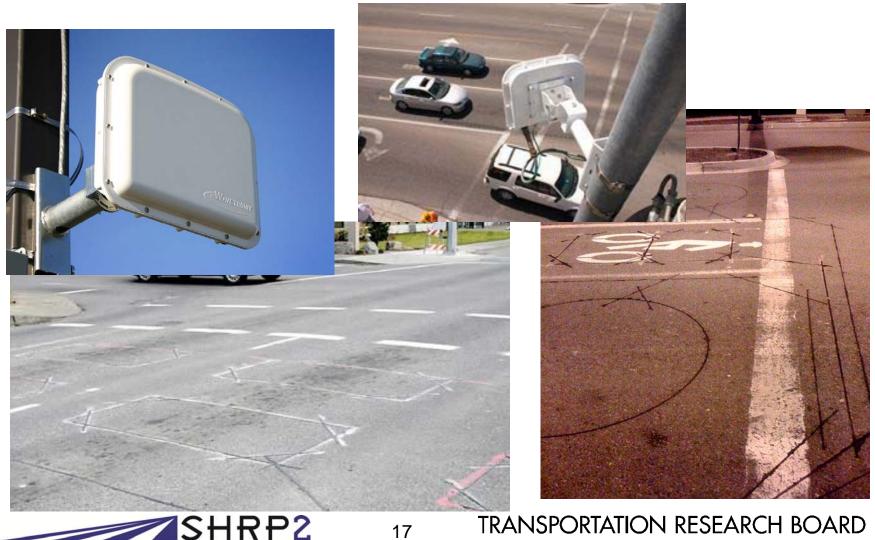

. Deployed – Side 7. Deployed – Side 7. Deployed – Other (Ka ee, Air Beit, etc.) 8. Deployed – Combination Benardmark Human of Phot-INJURY TYPE 1. Oce4 Before Report Made 2. Visible Signs of Isjary, as Bleeding Waved or Distanced Mender or Had to be Carried From Scene. 8. On er Visible Isjary, as Draines, Abmetions, Swelling, Limping, etc. 6. No Visible Injerg, Bar Campitain of Pain. EJECTED FROM VEHICLE 1. Not Ejected 2. Partially Ejected 3. Totally Ejected SUMMONS ISSUED AS A RESULT OF GRASH 1. Yes 2. No 3. Pending 8 4 5 6 8 On Outside 7 Passengers 5. Helmet 6. Other 7. Booster Seat 8. No Restraint Used 9. Not Applicable 7 8 or Momentary Unconso 6. No Injury (driver only) estivation Office Badge/Code Number new@exactmentName and Code Report File Date 015----

FR300P (Rev 7/07)

Com







STRATEGIC HIGHWAY RESEARCH PROGRAM

OF THE NATIONAL ACADEMIES





### **Roadway Weather Information**

|                                       |          |                  | ation Syster          |                |                  |                |                  |              |              | VIE           | w 1           |                 |