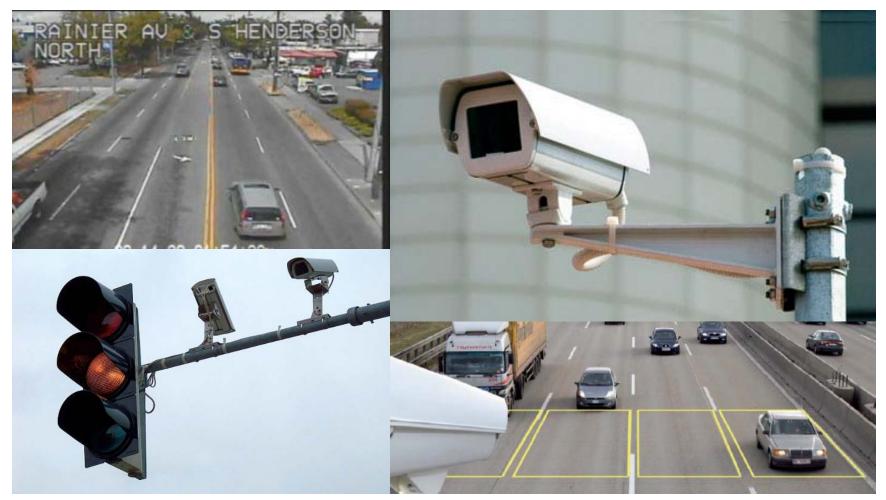

ff 5. Deployed – Side 7. Deployed – Side 7. Deployed – Other (Ka ee, Air Beit, etc.) 8. Deployed – Combination Benardmark Human of Phot-INJURY TYPE 1. Oce4 Before Report Made 2. Visible Signs of Isjary, as Bleeding Waved or Distanced Mender or Had to be Carried From Scene. 8. On er Visible Isjary, as Draines, Abmetions, Swelling, Limping, etc. 6. No Visible Injerg, Bar Campitain of Pain. EJECTED FROM VEHICLE 1. Not Ejected 2. Partially Ejected 3. Totally Ejected SUMMONS ISSUED AS A RESULT OF GRASH 1. Yes 2. No 3. Pending 8 4 5 6 8 On Outside 7 Passengers 5. Helmet 6. Other 7. Booster Seat 8. No Restraint Used 9. Not Applicable 7 8 or Momentary Unconso 6. No Injury (driver only) estivation Office Badge/Code Number new@exactmentName and Code Report File Date 015----

FR300P (Rev 7/07)

Com







STRATEGIC HIGHWAY RESEARCH PROGRAM

OF THE NATIONAL ACADEMIES





### **Roadway Weather Information**

|                                       |          |                  | ation Syster          |                |                  |                |                  |              |              | VIE           | w 1           |                 |