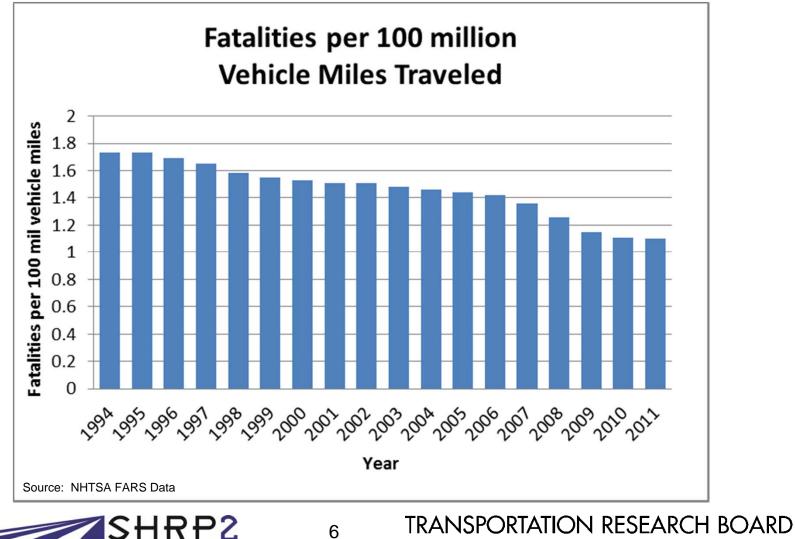

## Fatal Crash Rate Trends

STRATEGIC HIGHWAY RESEARCH PROGRAM

OF THE NATIONAL ACADEMIES