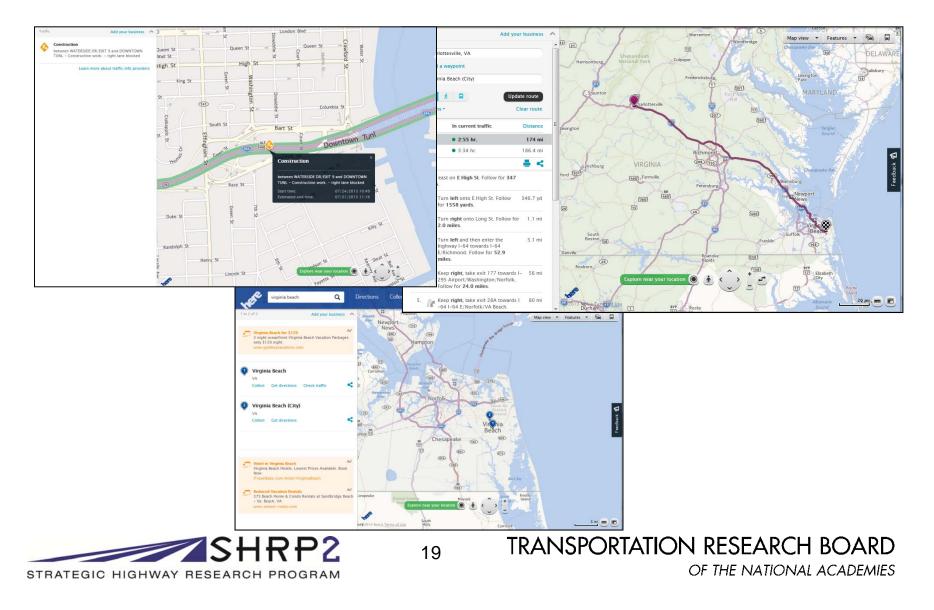

r Beit, etc.) 8. Deployed – Combination Benardmark Human of Phot-INJURY TYPE 1. Oce4 Before Report Made 2. Visible Signs of Isjary, as Bleeding Waved or Distanced Mender or Had to be Carried From Scene. 8. On er Visible Isjary, as Draines, Abmetions, Swelling, Limping, etc. 6. No Visible Injerg, Bar Campitain of Pain. EJECTED FROM VEHICLE 1. Not Ejected 2. Partially Ejected 3. Totally Ejected SUMMONS ISSUED AS A RESULT OF GRASH 1. Yes 2. No 3. Pending 8 4 5 6 8 On Outside 7 Passengers 5. Helmet 6. Other 7. Booster Seat 8. No Restraint Used 9. Not Applicable 7 8 or Momentary Unconso 6. No Injury (driver only) estivation Office Badge/Code Number new@exactmentName and Code Report File Date 015----

FR300P (Rev 7/07)

Com







STRATEGIC HIGHWAY RESEARCH PROGRAM

OF THE NATIONAL ACADEMIES





### **Roadway Weather Information**

|                                       |          |                  | ation Syster          |                |                  |                |                  |              |              | VIE           | w 1           |                 |