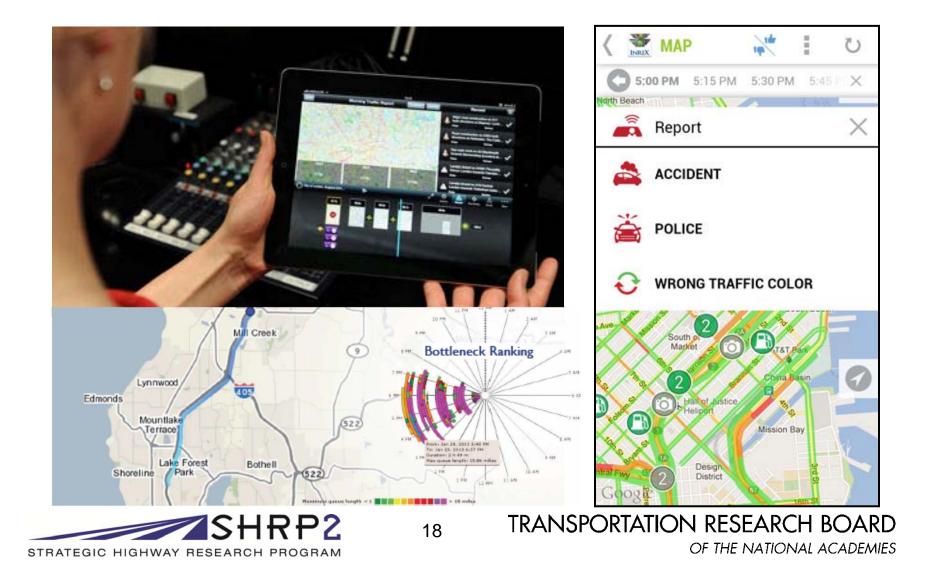

Air Beit, etc.) 8. Deployed – Combination Benardmark Human of Phot-INJURY TYPE 1. Oce4 Before Report Made 2. Visible Signs of Isjary, as Bleeding Waved or Distanced Mender or Had to be Carried From Scene. 8. On er Visible Isjary, as Draines, Abmetions, Swelling, Limping, etc. 6. No Visible Injerg, Bar Campitain of Pain. EJECTED FROM VEHICLE 1. Not Ejected 2. Partially Ejected 3. Totally Ejected SUMMONS ISSUED AS A RESULT OF GRASH 1. Yes 2. No 3. Pending 8 4 5 6 8 On Outside 7 Passengers 5. Helmet 6. Other 7. Booster Seat 8. No Restraint Used 9. Not Applicable 7 8 or Momentary Unconso 6. No Injury (driver only) estivation Office Badge/Code Number new@exactmentName and Code Report File Date 015----

FR300P (Rev 7/07)

Com







STRATEGIC HIGHWAY RESEARCH PROGRAM

OF THE NATIONAL ACADEMIES





### **Roadway Weather Information**

|                                       |          |                  | ation Syster          |                |                  |                |                  |              |              | VIE           | w 1           |                 |