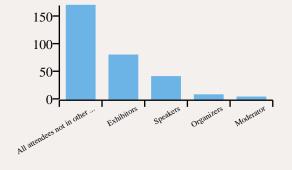

### **ATTENDEE** CATEGORIES

| TOP 5 ATTENDEE CATEGORIES             | ATTENDEES |
|---------------------------------------|-----------|
| All attendees not in other categories | 169       |
| Exhibitors                            | 79        |
| Speakers                              | 40        |
| Organizers                            | 7         |
| Moderator                             | 3         |
|                                       |           |