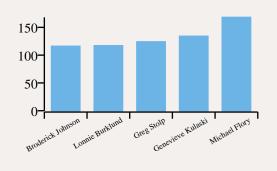

### **MOST ACTIVE** ATTENDEES

| TOP 5 MOST ACTIVE BY APP ACTION | ACTIONS |
|---------------------------------|---------|
| Michael Flory                   | 168     |
| Genevieve Kulaski               | 134     |
| Greg Stolp                      | 124     |
| Lonnie Burklund                 | 117     |
| Broderick Johnson               | 116     |