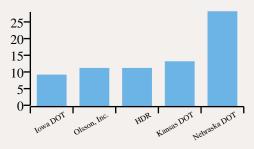

### ATTENDEE AFFILIATION

| TOP 5 ATTENDEE AFFILIATION | ATTENDEES |
|----------------------------|-----------|
| Nebraska DOT               | 28        |
| Kansas DOT                 | 13        |
| HDR                        | 11        |
| Olsson, Inc.               | 11        |
| lowa DOT                   | 9         |
|                            |           |