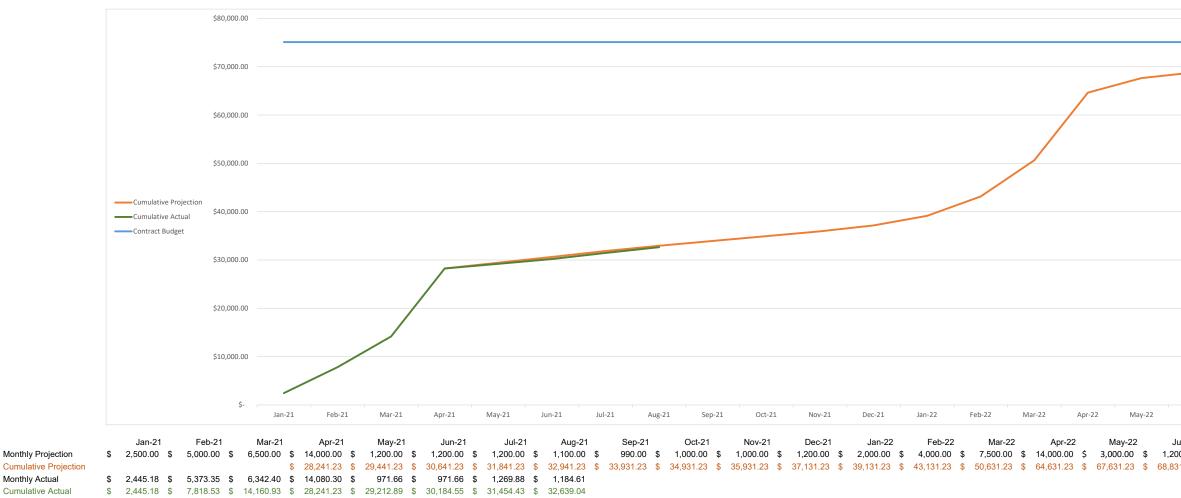

Subtotal Revenue \$ 97,626.22 Expenses Source Code Item Actuals Туре MNW Invoice/Projection Meeting Northwest Contract Calendar Year \$ 32,639.04 Open W Calendar Year Х ITSA Chapter Dues Treasurer's Report \$ Open -Υ Annual Meeting MNW Post Event Report \$ 62,892.66 Finished Annualized 4,390.19 Open Ζ Miscellaneous Treasurer's Report Calendar Year \$ Subtotal Expenses \$ 99,921.89