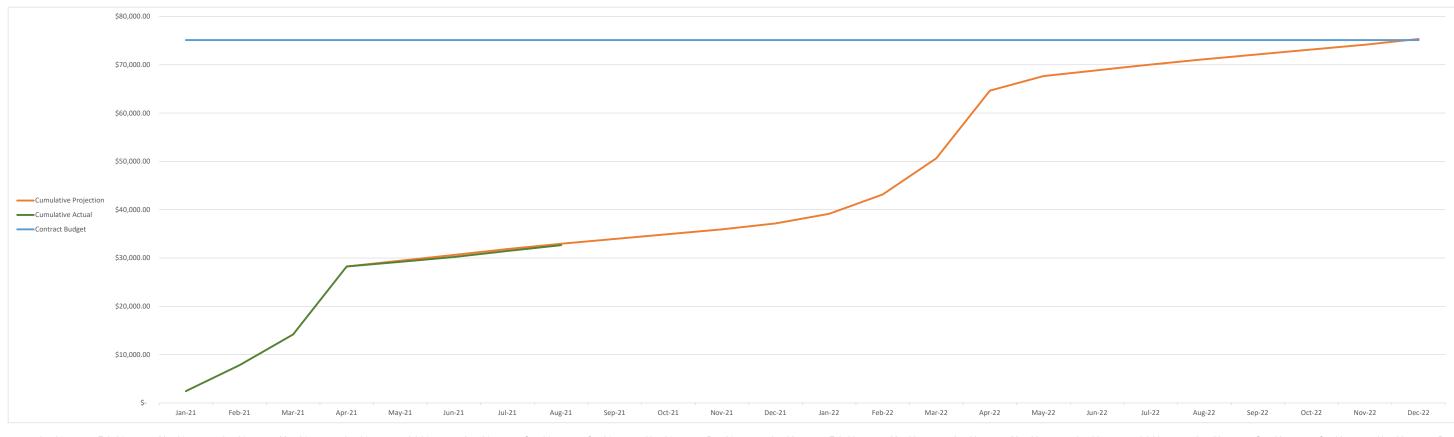

## ITS Heartland Budget January 2022 to December 2022 Ending September 30, 2022

|                                                             |                              | <b>6</b> .                                                                           | <u> </u>                  |                                       |                                       | ITS AMERICA    |                                                         |
|-------------------------------------------------------------|------------------------------|--------------------------------------------------------------------------------------|---------------------------|---------------------------------------|---------------------------------------|----------------|---------------------------------------------------------|
| Revenue                                                     | Budget (Ja                   | anuary 1 - December 31, 2022)                                                        | Actual                    | (January 1 - De                       | •                                     |                | Quantity                                                |
|                                                             | Budget Amount                | Comments                                                                             | Budget Amount             | Actual Income                         |                                       | ance           |                                                         |
| Membership Dues                                             | \$27,500.00                  |                                                                                      | \$27,500.00               | \$30,080.00                           | \$2,58                                |                |                                                         |
| State                                                       |                              | MO, KS, NE, IA - \$4000, OK - \$2000                                                 | \$18,000.00               | \$18,000.00                           | \$0.                                  |                | IA, KS, MO, NE, OK                                      |
| Corp./Public Group (5 members)                              | \$8,000.00                   | 40 @ \$200                                                                           | \$8,000.00                | \$9,800.00                            | \$1,80                                |                | 49                                                      |
| Individual Public                                           | \$300.00                     | 6 @ \$50                                                                             | \$300.00                  | \$900.00                              | \$60                                  |                | 18                                                      |
| Individual Private                                          |                              | 20 @ \$60                                                                            | \$1,200.00                | \$1,380.00                            | \$18                                  |                | 23                                                      |
| Annual Meeting                                              | \$74,150.00                  | 0.00                                                                                 | \$74,150.00               | \$53,925.00                           |                                       | 25.00)         |                                                         |
| Gold Sponsors                                               | \$1,500.00<br>\$1,000.00     | 3 @ \$500                                                                            | \$1,500.00                | \$0.00<br>\$1,000.00                  | (\$1,500.00)<br>\$0.00                |                | 1                                                       |
| Platinum Sponsors Diamond Sponsors                          |                              | 1 @ \$1000<br>2 @ \$2000                                                             | \$1,000.00<br>\$4,000.00  | \$1,000.00                            |                                       | 00.00)         | '                                                       |
| Gold Sponsor-Vendor Combo                                   | \$8,500.00                   | 10 @ \$850 (\$150 discount)                                                          | \$8,500.00                | \$7,650.00                            | (\$4,0                                | •              | 9                                                       |
| Platinum Sponsor-Vendor Combo                               |                              | 5 @ \$1250 (\$250 discount)                                                          | \$6,250.00                | \$5,000.00                            |                                       | 50.00)         | 4                                                       |
| Diamond Sponsor-Vendor Combo                                |                              | 2 @ \$2250 (\$250 discount)                                                          | \$4,500.00                | \$2,250.00                            |                                       | 50.00)         | 1                                                       |
| Walk-up registration fee                                    | \$3,000.00                   | 30 @ \$100                                                                           | \$3,000.00                | \$0.00                                | (\$3,0)                               |                |                                                         |
| Vendor Booth Accessories                                    | \$0.00                       | 0 @ \$98                                                                             | \$0.00                    | \$0.00                                | \$0.                                  |                |                                                         |
| Vendor                                                      |                              | 18 @ \$500                                                                           | \$9,000.00                | \$7,000.00                            | ·                                     | 00.00)         | 14                                                      |
| Vendor - Large                                              | \$0.00                       | 0 @ \$900                                                                            | \$0.00                    | \$0.00                                | \$0.                                  |                |                                                         |
| Registrant Member                                           | \$10,000.00                  | 50 @ \$200                                                                           | \$10,000.00               | \$13,400.00                           | \$3,40                                |                | 67                                                      |
| Late Registrant Member                                      |                              | 35 @ \$225                                                                           | \$7,875.00                | \$2,025.00                            | (\$5,8                                |                | 9                                                       |
| Registrant non-member                                       | \$4,125.00                   | 15 @ \$275                                                                           | \$4,125.00                | \$7,975.00                            | \$3,85                                |                | 29                                                      |
| Late Registrant non-member                                  | \$9,900.00                   | 33 @ \$300                                                                           | \$9,900.00                | \$1,875.00                            | (\$8,0                                |                | 6                                                       |
| Vendor non member                                           |                              | 2 @ \$750                                                                            | \$1,500.00                | \$4,500.00                            | \$3,00                                |                | 6                                                       |
| Vendor Gold-Sponsor Non member                              |                              | 1 @ \$1250                                                                           | \$1,250.00                | \$1,250.00                            | \$0.                                  |                | 1                                                       |
| Vendor Plat-Sponsor Non member                              |                              | 1 @ \$1750                                                                           | \$1,750.00                | \$0.00                                | (\$1,7                                |                |                                                         |
| Vendor Dia-Sponsor Non member                               |                              | 0 @ \$2750                                                                           | \$0.00                    | \$0.00                                | \$0.                                  |                |                                                         |
| ITSA Rebate                                                 | \$300.00                     |                                                                                      | \$300.00                  | \$100.00                              | (\$20                                 |                |                                                         |
| Interest Earned on Investment                               | \$50.00                      |                                                                                      | \$50.00                   | \$4.08                                | (\$45                                 |                |                                                         |
| Funding from Reserves                                       | \$7,760.90                   |                                                                                      | \$7,760.90                | \$0.00                                | (\$7,7)                               | 60.90)         |                                                         |
| Miscellaneous                                               | \$0.00                       |                                                                                      | \$0.00                    | \$392.14                              | \$393                                 | •              | IRS Refund Pen.                                         |
| Total                                                       | \$109,760.90                 |                                                                                      | \$109,760.90              | \$84,501.22                           | (\$25,2                               | (59.68)        |                                                         |
|                                                             | Rudget / Is                  | anuary 1 - December 31, 2022)                                                        | Actual                    | / January 1 - De                      | , , , , , , , , , , , , , , , , , , , |                |                                                         |
| Expenses                                                    | _ `                          |                                                                                      |                           | · · · · · · · · · · · · · · · · · · · | December 31, 2022) S Variance         |                | C                                                       |
| Administrative Contract                                     | Budget Amount<br>\$41,045.90 | Comments MNW, Website, Direct Costs for Meeting                                      | Budget Amount             | Actual Expenses                       |                                       |                | Comment                                                 |
| ITS America Chapter Dues                                    | \$41,045.90                  |                                                                                      | \$41,045.90<br>\$500.00   | \$35,882.12                           | \$5,16                                |                |                                                         |
| Annual Meeting Food & Beverage                              |                              | Convention Center food costs (includes rent)                                         | \$37,000.00               | \$0.00                                | \$500                                 |                | \$13k+\$10kSTL+IA Dep.                                  |
| Annual Meeting Audio Visual                                 |                              |                                                                                      |                           | \$63,299.04                           | (\$26,299.04)                         |                | фтоктфтокот Етіл Бер.                                   |
| Annual Meeting Operations/Set-up                            | \$3,200.00                   | AV technology/management fees (no hybrid)  Guest Services, Cleaning, Comm/Electrical | \$10,000.00<br>\$3,200.00 | \$11,400.95<br>\$0.00                 | (\$1,400.95)<br>\$3,200.00            |                |                                                         |
| Annual Meeting Operations/Set-up  Annual Meeting Pipe/Drape |                              | Booths and hall preparation                                                          | \$3,200.00                | \$1,930.50                            |                                       |                |                                                         |
| Tour Transportation & Photographer                          | \$800.00                     |                                                                                      | \$800.00                  | \$778.68                              | \$1,269.50                            |                |                                                         |
| Welcome Reception                                           | \$6,500.00                   | Location rental, food, beverages, etc.                                               | \$6,500.00                | \$4,976.02                            | \$21.32<br>\$1,523.98                 |                |                                                         |
| Vendor Prizes                                               |                              | Gift Cards, Prizes                                                                   | \$650.00                  | \$0.00                                | \$650.00                              |                |                                                         |
| Bank Fees - Savings & CD                                    |                              | Checks, fees, etc.                                                                   | \$15.00                   | \$0.00                                | \$650.00<br>\$15.00                   |                |                                                         |
| Insurance                                                   | \$800.00                     |                                                                                      | \$800.00                  | \$0.00                                | \$80                                  |                |                                                         |
| President's Discretionary Funds                             |                              | ITSA Travel, NRITS Travel, Other mtgs                                                | \$2,500.00                | \$2,318.87                            | \$18                                  |                |                                                         |
| Support for ITSA State Chapter Travel                       |                              | ITSA travel support for Chapter Vice Chair                                           | \$750.00                  | \$750.00                              | \$0.                                  |                |                                                         |
| Student Outreach                                            | \$2,500.00                   | 2022 Prize/Activity Fund/Contest Support                                             | \$2,500.00                | \$2,250.00                            | \$250                                 |                |                                                         |
| Miscellaneous Expense                                       |                              | Board meeting lunch + misc.                                                          | \$300.00                  | \$1,321.32                            | (\$1,0                                |                |                                                         |
| Anticipated Operating Margin                                | \$0.00                       | For Future Unforeseen Activities                                                     | \$0.00                    | \$0.00                                | \$0.                                  | •              |                                                         |
| 3 . 3                                                       |                              |                                                                                      |                           | <b>V</b>                              | 7                                     |                | (\$15,146.60)                                           |
| Total                                                       | \$109,760.90                 |                                                                                      | \$109,760.90              | \$124,907.50                          | (\$15,1                               | 46.60)         | OK if equal                                             |
|                                                             |                              |                                                                                      |                           |                                       | ,                                     |                | ·                                                       |
|                                                             |                              |                                                                                      |                           |                                       |                                       |                |                                                         |
| Bank Account Activity FY 2022                               | Balance 1-1-22               | Deposits/Transfers                                                                   | Withdrawa                 | als/Transfers                         | Balance 9-30-22                       |                |                                                         |
| Oh a alida a                                                | <b>60 000 45</b>             | \$00,400.50                                                                          | ***                       | 447.00                                | #0.700.00                             |                |                                                         |
| Checking                                                    | \$8,828.15                   | \$88,400.53                                                                          | \$90                      | 447.80                                | \$6,780.88                            |                |                                                         |
| Savings                                                     | \$55,103.55                  | \$81,850.69                                                                          | \$120                     | ,209.70                               | \$16,744.54                           |                |                                                         |
| Jamys                                                       | 400,                         | ****                                                                                 | Ţ,                        | ,                                     | 4.0,1                                 |                |                                                         |
| Bank Account Totals                                         | \$63,931.70                  | \$170,251.22                                                                         | \$210                     | ,657.50                               | \$23,525.42                           |                |                                                         |
|                                                             |                              |                                                                                      |                           |                                       |                                       |                |                                                         |
|                                                             | -                            |                                                                                      | Total of A                | II A a a a umán                       | \$23.525.42                           |                |                                                         |
|                                                             |                              |                                                                                      | lotal of A                | I Accounts =                          | φ <b>∠</b> 3,3 <b>∠</b> 3.4 <b>∠</b>  |                |                                                         |
| September 2022 Bank Activity:                               |                              |                                                                                      |                           |                                       |                                       |                |                                                         |
| Detail:                                                     | Date:                        | Deposits:                                                                            | Withdrawals:              | Acct. Type                            | Acctd for Above?                      | Reason         | 1                                                       |
| CHECKING:                                                   |                              |                                                                                      |                           |                                       |                                       |                | Mati                                                    |
|                                                             |                              |                                                                                      |                           |                                       |                                       |                | thew                                                    |
| Diamond Sponsorship                                         | 9/14/2022                    | \$2,250.00                                                                           |                           | Checking                              | .,                                    | AM Sponsor '23 | Mattew T. McLaughlin, Matt T. 1                         |
| Cash Leftover from Lincoln                                  | 9/14/2022                    | \$2,250.00<br>\$750.00                                                               |                           | Checking                              | y                                     | Student Prizes | ₩cLa                                                    |
| ITS World Congress                                          | 9/15/2022                    | Ψ1.30.00                                                                             | \$3,068.87                | Checking                              | y                                     | ITSWC Travel   | · )                                                     |
| Interest                                                    | 9/30/2022                    | \$0.02                                                                               |                           | Checking                              | y                                     | Interest       | In, T                                                   |
| Sub-Total Checking Account                                  |                              | \$3,000.02                                                                           | \$3,068.87                | Checking                              |                                       |                | reas                                                    |
| SAVINGS:                                                    |                              |                                                                                      |                           |                                       |                                       |                | . surer                                                 |
|                                                             |                              |                                                                                      |                           |                                       |                                       |                | Naithew T. McLaughin, Treasurer ITS Hearland  Matt T. L |
|                                                             |                              |                                                                                      |                           |                                       |                                       |                | Неа                                                     |
| Interest                                                    | 9/30/2022                    | \$0.13                                                                               |                           | Savings                               | у                                     | Interest       | rtlan                                                   |
| Sub-Total Savings Account                                   |                              | \$0.13                                                                               | \$0.00                    | Savings                               |                                       |                | ۵.                                                      |
| Totals                                                      |                              | \$3,000.15                                                                           | \$3,068.87                |                                       |                                       |                |                                                         |

## "How Are We Doing" Formula (Loss or Gain)

|      |                | Revenue               |               |                 |            |
|------|----------------|-----------------------|---------------|-----------------|------------|
| Code | Item           | Source                | Type          | Actuals         |            |
| Α    | Memberships    | Treasurer's Report    | Calendar Year | \$<br>30,080.00 | Stabilized |
| В    | Annual Meeting | MNW Post Event Report | Annualized    | \$<br>67,050.00 | Finished   |
| С    | Miscellaneous  | Treasurer's Report    | Calendar Year | \$<br>496.22    | Stabilized |

## Subtotal Revenue \$ 97,626.22

| Expenses |                            |                        |               |    | ĺ         |          |
|----------|----------------------------|------------------------|---------------|----|-----------|----------|
| Code     | Item                       | Source                 | Туре          |    | Actuals   | ]        |
| W        | Meeting Northwest Contract | MNW Invoice/Projection | Calendar Year | \$ | 32,639.04 | Open     |
| Х        | ITSA Chapter Dues          | Treasurer's Report     | Calendar Year | \$ | -         | Open     |
| Υ        | Annual Meeting             | MNW Post Event Report  | Annualized    | \$ | 62,892.66 | Finished |
| Z        | Miscellaneous              | Treasurer's Report     | Calendar Year | \$ | 4,390.19  | Open     |

Subtotal Expenses \$ 99,921.89

Annual Loss (Ant.) \$ (2,295.67)

Feb-21 Mar-21 Apr-21 May-21 Jun-21 Jul-21 Aug-21 Sep-21 Oct-21 Nov-21 Dec-21 Jan-22 Feb-22 Mar-22 Apr-22 May-22 Jun-22 Jul-22 Aug-22 Sep-22 Oct-22 Nov-22 Monthly Projection \$ 2,500.00 \$ 5,000.00 \$ 6,500.00 \$ 1,200.00 \$ 1,200.00 \$ 1,200.00 \$ 1,200.00 \$ 1,200.00 \$ 1,200.00 \$ 1,000.00 \$ 1,200.00 \$ 1,000.00 \$ 1,000.00 \$ 1,000.00 \$ 1,000.00 \$ 1,000.00 \$ 1,000.00 \$ 1,000.00 \$ 1,000.00 \$ 1,000.00 \$ 1,000.00 \$ 1,000.00 \$ 1,000.00 \$ 1,000.00 \$ 1,000.00 \$ 1,000.00 \$ 1,000.00 \$ 1,000.00 \$ 1,000.00 \$ 1,000.00 \$ 1,000.00 \$ 1,000.00 \$ 1,000.00 \$ 1,000.00 \$ 1,000.00 \$ 1,000.00 \$ 1,000.00 \$ 1,000.00 \$ 1,000.00 \$ 1,000.00 \$ 1,000.00 \$ 1,000.00 \$ 1,000.00 \$ 1,000.00 \$ 1,000.00 \$ 1,000.00 \$ 1,000.00 \$ 1,000.00 \$ 1,000.00 \$ 1,000.00 \$ 1,000.00 \$ 1,000.00 \$ 1,000.00 \$ 1,000.00 \$ 1,000.00 \$ 1,000.00 \$ 1,000.00 \$ 1,000.00 \$ 1,000.00 \$ 1,000.00 \$ 1,000.00 \$ 1,000.00 \$ 1,000.00 \$ 1,000.00 \$ 1,000.00 \$ 1,000.00 \$ 1,000.00 \$ 1,000.00 \$ 1,000.00 \$ 1,000.00 \$ 1,000.00 \$ 1,000.00 \$ 1,000.00 \$ 1,000.00 \$ 1,000.00 \$ 1,000.00 \$ 1,000.00 \$ 1,000.00 \$ 1,000.00 \$ 1,000.00 \$ 1,000.00 \$ 1,000.00 \$ 1,000.00 \$ 1,000.00 \$ 1,000.00 \$ 1,000.00 \$ 1,000.00 \$ 1,000.00 \$ 1,000.00 \$ 1,000.00 \$ 1,000.00 \$ 1,000.00 \$ 1,000.00 \$ 1,000.00 \$ 1,000.00 \$ 1,000.00 \$ 1,000.00 \$ 1,000.00 \$ 1,000.00 \$ 1,000.00 \$ 1,000.00 \$ 1,000.00 \$ 1,000.00 \$ 1,000.00 \$ 1,000.00 \$ 1,000.00 \$ 1,000.00 \$ 1,000.00 \$ 1,000.00 \$ 1,000.00 \$ 1,000.00 \$ 1,000.00 \$ 1,000.00 \$ 1,000.00 \$ 1,000.00 \$ 1,000.00 \$ 1,000.00 \$ 1,000.00 \$ 1,000.00 \$ 1,000.00 \$ 1,000.00 \$ 1,000.00 \$ 1,000.00 \$ 1,000.00 \$ 1,000.00 \$ 1,000.00 \$ 1,000.00 \$ 1,000.00 \$ 1,000.00 \$ 1,000.00 \$ 1,000.00 \$ 1,000.00 \$ 1,000.00 \$ 1,000.00 \$ 1,000.00 \$ 1,000.00 \$ 1,000.00 \$ 1,000.00 \$ 1,000.00 \$ 1,000.00 \$ 1,000.00 \$ 1,000.00 \$ 1,000.00 \$ 1,000.00 \$ 1,000.00 \$ 1,000.00 \$ 1,000.00 \$ 1,000.00 \$ 1,000.00 \$ 1,000.00 \$ 1,000.00 \$ 1,000.00 \$ 1,000.00 \$ 1,000.00 \$ 1,000.00 \$ 1,000.00 \$ 1,000.00 \$ 1,000.00 \$ 1,000.00 \$ 1,000.00 \$ 1,000.00 \$ 1,000.00 \$ 1,000.00 \$ 1,000.00 \$ 1,000.00 \$ 1,000.00 \$ 1,000.00 \$ 1,000.00 \$ 1,000.00 \$ 1,000.00 \$ 1,000.00 \$ 1,000.00 \$ 1,000.00 \$ 1,000.00 \$ 1,000.00 \$ 1,000.00 \$ 1,000.00 \$ 1,000.00 \$ 1,000.00 \$ 1,000.00 \$ 1,000.00 \$ 1,000.00 \$ 1,000.00 \$ 1,000.00 \$ 1,000.00 \$ 1,000.00 \$ **Cumulative Projection** \$ 28,241.23 \$ 29,441.23 \$ 30,641.23 \$ 31,841.23 \$ 32,941.23 \$ 32,941.23 \$ 32,941.23 \$ 33,931.23 \$ 34,931.23 \$ 35,931.23 \$ 35,931.23 \$ 35,931.23 \$ 35,931.23 \$ 35,931.23 \$ 35,931.23 \$ 35,931.23 \$ 35,931.23 \$ 35,931.23 \$ 35,931.23 \$ 35,931.23 \$ 35,931.23 \$ 35,931.23 \$ 35,931.23 \$ 35,931.23 \$ 35,931.23 \$ 35,931.23 \$ 35,931.23 \$ 35,931.23 \$ 35,931.23 \$ 35,931.23 \$ 35,931.23 \$ 35,931.23 \$ 35,931.23 \$ 35,931.23 \$ 35,931.23 \$ 35,931.23 \$ 35,931.23 \$ 35,931.23 \$ 35,931.23 \$ 35,931.23 \$ 35,931.23 \$ 35,931.23 \$ 35,931.23 \$ 35,931.23 \$ 35,931.23 \$ 35,931.23 \$ 35,931.23 \$ 35,931.23 \$ 35,931.23 \$ 35,931.23 \$ 35,931.23 \$ 35,931.23 \$ 35,931.23 \$ 35,931.23 \$ 35,931.23 \$ 35,931.23 \$ 35,931.23 \$ 35,931.23 \$ 35,931.23 \$ 35,931.23 \$ 35,931.23 \$ 35,931.23 \$ 35,931.23 \$ 35,931.23 \$ 35,931.23 \$ 35,931.23 \$ 35,931.23 \$ 35,931.23 \$ 35,931.23 \$ 35,931.23 \$ 35,931.23 \$ 35,931.23 \$ 35,931.23 \$ 35,931.23 \$ 35,931.23 \$ 35,931.23 \$ 35,931.23 \$ 35,931.23 \$ 35,931.23 \$ 35,931.23 \$ 35,931.23 \$ 35,931.23 \$ 35,931.23 \$ 35,931.23 \$ 35,931.23 \$ 35,931.23 \$ 35,931.23 \$ 35,931.23 \$ 35,931.23 \$ 35,931.23 \$ 35,931.23 \$ 35,931.23 \$ 35,931.23 \$ 35,931.23 \$ 35,931.23 \$ 35,931.23 \$ 35,931.23 \$ 35,931.23 \$ 35,931.23 \$ 35,931.23 \$ 35,931.23 \$ 35,931.23 \$ 35,931.23 \$ 35,931.23 \$ 35,931.23 \$ 35,931.23 \$ 35,931.23 \$ 35,931.23 \$ 35,931.23 \$ 35,931.23 \$ 35,931.23 \$ 35,931.23 \$ 35,931.23 \$ 35,931.23 \$ 35,931.23 \$ 35,931.23 \$ 35,931.23 \$ 35,931.23 \$ 35,931.23 \$ 35,931.23 \$ 35,931.23 \$ 35,931.23 \$ 35,931.23 \$ 35,931.23 \$ 35,931.23 \$ 35,931.23 \$ 35,931.23 \$ 35,931.23 \$ 35,931.23 \$ 35,931.23 \$ 35,931.23 \$ 35,931.23 \$ 35,931.23 \$ 35,931.23 \$ 35,931.23 \$ 35,931.23 \$ 35,931.23 \$ 35,931.23 \$ 35,931.23 \$ 35,931.23 \$ 35,931.23 \$ 35,931.23 \$ 35,931.23 \$ 35,931.23 \$ 35,931.23 \$ 35,931.23 \$ 35,931.23 \$ 35,931.23 \$ 35,931.23 \$ 35,931.23 \$ 35,931.23 \$ 35,931.23 \$ 35,931.23 \$ 35,931.23 \$ 35,931.23 \$ 35,931.23 \$ 35,931.23 \$ 35,931.23 \$ 35,931.23 \$ 35,931.23 \$ 35,931.23 \$ 35,931.23 \$ 35,931.23 \$ 35,931.23 \$ 35,931.23 \$ 35,931.23 \$ 35,931.23 \$ 35,931.23 \$ 35,931.23 \$ 35,931.23 \$ 35,93 \$ 2,445.18 \$ 5,373.35 \$ 6,342.40 \$ 14,080.30 \$ 971.66 \$ 971.66 \$ 1,269.88 \$ 1,184.61 Monthly Actual Cumulative Actual \$ 2,445.18 \$ 7,818.53 \$ 14,160.93 \$ 28,241.23 \$ 29,212.89 \$ 30,184.55 \$ 31,454.43 \$ 32,639.04 5 75,090.80 5 75,090.80 5 75,090.80 5 75,090.80 5 75,090.80 5 75,090.80 5 75,090.80 5 75,090.80 5 75,090.80 5 75,090.80 5 75,090.80 5 75,090.80 5 75,090.80 5 75,090.80 5 75,090.80 5 75,090.80 5 75,090.80 5 75,090.80 5 75,090.80 5 75,090.80 5 75,090.80 5 75,090.80 5 75,090.80 5 75,090.80 5 75,090.80 5 75,090.80 5 75,090.80 5 75,090.80 5 75,090.80 5 75,090.80 5 75,090.80 5 75,090.80 5 75,090.80 5 75,090.80 5 75,090.80 5 75,090.80 5 75,090.80 5 75,090.80 5 75,090.80 5 75,090.80 5 75,090.80 5 75,090.80 5 75,090.80 5 75,090.80 5 75,090.80 5 75,090.80 5 75,090.80 5 75,090.80 5 75,090.80 5 75,090.80 5 75,090.80 5 75,090.80 5 75,090.80 5 75,090.80 5 75,090.80 5 75,090.80 5 75,090.80 5 75,090.80 5 75,090.80 5 75,090.80 5 75,090.80 5 75,090.80 5 75,090.80 5 75,090.80 5 75,090.80 5 75,090.80 5 75,090.80 5 75,090.80 5 75,090.80 5 75,090.80 5 75,090.80 5 75,090.80 5 75,090.80 5 75,090.80 5 75,090.80 5 75,090.80 5 75,090.80 5 75,090.80 5 75,090.80 5 75,090.80 5 75,090.80 5 75,090.80 5 75,090.80 5 75,090.80 5 75,090.80 5 75,090.80 5 75,090.80 5 75,090.80 5 75,090.80 5 75,090.80 5 75,090.80 5 75,090.80 5 75,090.80 5 75,090.80 5 75,090.80 5 75,090.80 5 75,090.80 5 75,090.80 5 75,090.80 5 75,090.80 5 75,090.80 5 75,090.80 5 75,090.80 5 75,090.80 5 75,090.80 5 75,090.80 5 75,090.80 5 75,090.80 5 75,090.80 5 75,090.80 5 75,090.80 5 75,090.80 5 75,090.80 5 75,090.80 5 75,090.80 5 75,090.80 5 75,090.80 5 75,090.80 5 75,090.80 5 75,090.80 5 75,090.80 5 75,090.80 5 75,090.80 5 75,090.80 5 75,090.80 5 75,090.80 5 75,090.80 5 75,090.80 5 75,090.80 5 75,090.80 5 75,090.80 5 75,090.80 5 75,090.80 5 75,090.80 5 75,090.80 5 75,090.80 5 75,090.80 5 75,090.80 5 75,090.80 5 75,090.80 5 75,090.80 5 75,090.80 5 75,090.80 5 75,090.80 5 75,090.80 5 75,090.80 Contract Budget