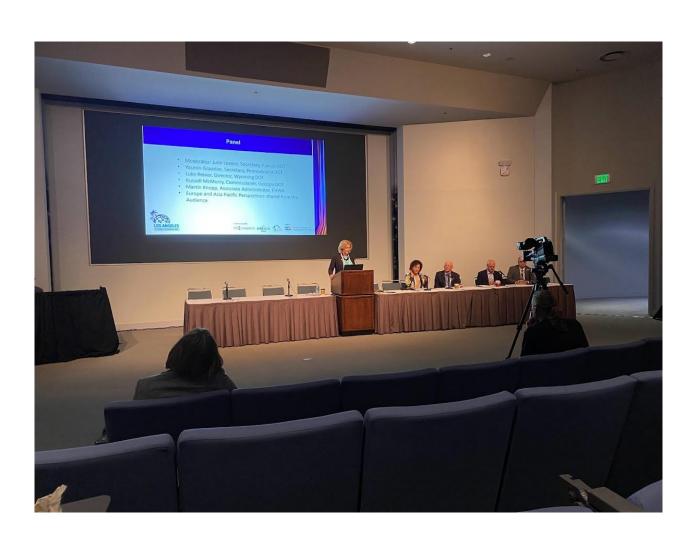

## **Heartland Representation / Sessions**

- lowa
  - Scott Marler (DOT, Director)
    - DOT Panel
    - Automated NCHRP moderation
    - Advancing TSMO through technology
  - Willy Sorenson (DOT, Safety Engineer)
    - Vision zero technical session
  - Skylar Knickerbocker (Iowa State)
    - WZDx panel
  - Tim Simodynes (DOT, Traffic Operations Manager)
  - Mark Van Dyke (DOT, State ITS Engineer, ITS Heartland Iowa State Director)

## Kansas

- Julie Lorenz (DOT, Secretary)
  - State DOT Panel
  - Moonshot Ideas Panel Moderator
  - Autonomous Vehicle Panel
- Blake Hansen (Olsson)
- Nebraska
  - Adam Gleason (HDR, ITS Heartland Communications Director)
- Missouri
  - Matt Volz (HDR, ITS State Chapters Council President)
    - Federal Grant Programs Presentation
    - State Chapters Meeting Facilitator