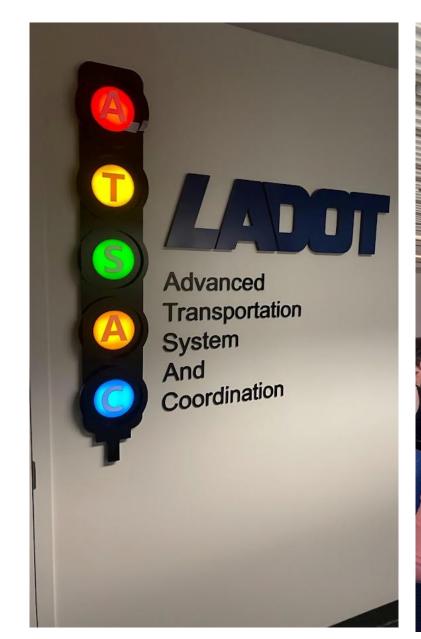

tary)
  - State DOT Panel
  - Moonshot Ideas Panel Moderator
  - Autonomous Vehicle Panel
- Blake Hansen (Olsson)
- Nebraska
  - Adam Gleason (HDR, ITS Heartland Communications Director)
- Missouri
  - Matt Volz (HDR, ITS State Chapters Council President)
    - Federal Grant Programs Presentation
    - State Chapters Meeting Facilitator



## **ITS State Chapters Meeting**

- Presenter: Matt Volz, Kristen White (ITS America COO)
- Attendees: 18 out of 26 state chapters were present
- Notes
  - ITS California has a young members group, own board and events
  - Webinars are popular among state chapters
  - ITS America is on a 3-year rotation to attend each chapter's meeting
  - Social events at annual meetings
    - Bowling
    - Golf tournament



## **CalTrans TMC**



## **LADOT ATSAC**





## **Key Takeaways**

- KDOT Secretary Julie Lorenz and IDOT Director Scott Marler are very involved/interested in the ITS space
- A big theme was figuring out how to move from pilots to widespread implementation of connected and autonomous solutions
  - "Don't let perfect be the enemy of good"
  - "Stop modeling things that can be measured"
- Funding sources need to be addressed with decline of gas tax over time
- Data sources are endless now, work is shifting to figuring out what data is most important
  - "Don't be a DRIP organization, data-rich information-poor"