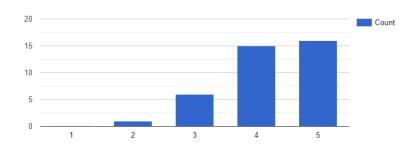

#### How satisfied were you with the Convention Center facilities?

38 responses