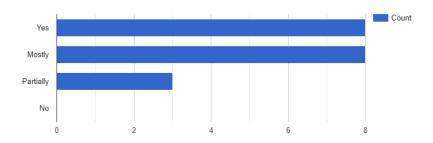

taring at my phone as it is. I made it work, but kind of miss the old fashioned program. Minor point overall great conference!
- 1st time to this event.
- Have the breakout sessions on Friday 1st thing in morning, then business meeting after.
- Thank you for all your hard work!

#### SECTION IX: EXHIBITOR EVALUTATION RESULTS

Evaluation Views: 35 (11% of exhibitors)

Total Responses: 19

#### Results from post-meeting survey:

#### How would you rate the pre-meeting experience?

19 responses



#### How satisfied were you with the exhibitor area and booth layout?

19 responses



#### How satisfied were you with the connections that you made?

19 responses



#### How would you rate the Whova app experience?



#### Did you meet your objectives for this meeting?

Select one

19 responses



#### Overall, how satisfied were you with ITS Heartland this year?

19 responses



#### How likely are you to exhibit at ITS Heartland next year?

19 responses



## Comments or suggestions for improvement:

- Great as always
- Show was great. I was late to getting a booth and registered which lead to a poor location. I plan on fixing that when I attend next year's show. All in all it was a great show.
- Finding exciting keynote/opening speakers to help create energy is needed.
- Could the board consider a Maintenance and/or Weather track to allow sessions for these speakers and discussions?
   There could be great value pertaining to the importance of weather impacted ITS systems and TSMO operations/best practices.
- Name tags kept falling off majority of attendees. Hole punches might'