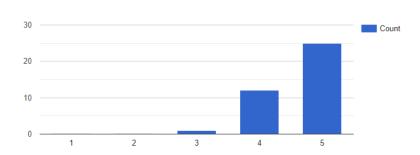

## **SECTION VIII: ATTENDEE EVALUTAION RESULTS**

Evaluation Views: 88 (28% of attendees)

Total Responses: 38

Results from post-meeting survey:

How satisfied were you with online registration?

38 responses

How satisfied were you with pre-meeting communication?