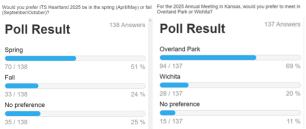

#### 7. 2025 Meeting

a. Poll Results:

- The typical dates would be April 28<sup>th</sup> 30<sup>th</sup>.
- MoVITE is in Memphis TN on April 15<sup>th</sup>-18<sup>th</sup>.
- See attached: