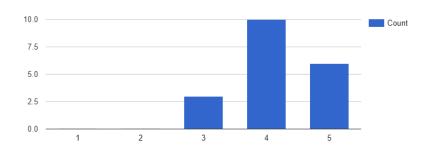

ore time for this event.
- Great Experience Indeed!
- Looking forward to the next year with an agenda covering broader and more advanced and forward thinking topics.
- I'm not a big app user, I spend too much time staring at my phone as it is. I made it work, but kind of miss the old fashioned program. Minor point overall great conference!
- 1st time to this event.
- Have the breakout sessions on Friday 1st thing in morning, then business meeting after.
- Thank you for all your hard work!

#### SECTION IX: EXHIBITOR EVALUTATION RESULTS

Evaluation Views: 35 (11% of exhibitors)

Total Responses: 19

#### Results from post-meeting survey:

#### How would you rate the pre-meeting experience?

19 responses



#### How satisfied were you with the exhibitor area and booth layout?

19 responses



#### How satisfied were you with the connections that you made?

19 responses



#### How would you rate the Whova app experience?



#### Did you meet your objectives for this meeting?

Select one

19 responses



#### Overall, how satisfied were you with ITS Heartland this year?

19 responses



#### How likely are you to exhibit at ITS Heartland next year?

19 responses



## Comments or suggestions for improvement:

- Great as always
- Show was great. I was late to getting a booth and registered which lead to a poor location. I plan on fixing that when I attend next year's show. All in all it was a great show.
- Finding exciting keynote/opening speakers to help create energy is needed.
- Could the board consider a Maintenance and/or Weather track to allow sessions for these speakers