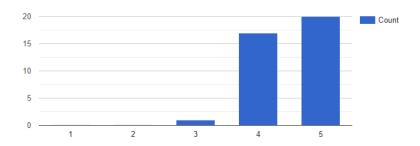

#### Overall, how satisfied were you with ITS Heartland's Annual Meeting?

38 responses