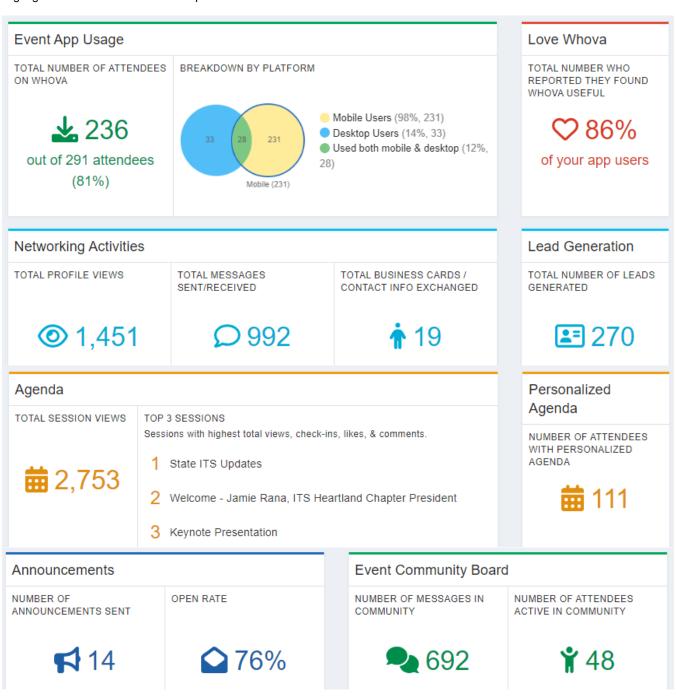

# **SECTION X: Whova Statistics**

Highlights from the Whova Event Report:

EXHIBITORS TOTAL

LEADS GENERATED TOTAL

46

270

See the full report for additional details.