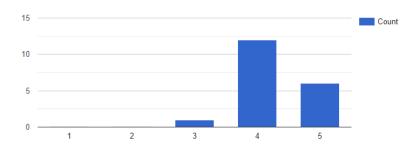

short I tried to make it around to everyone, and still missed 1/3 of them. Please add more time for this event.
- Great Experience Indeed!
- Looking forward to the next year with an agenda covering broader and more advanced and forward thinking topics.
- I'm not a big app user, I spend too much time staring at my phone as it is. I made it work, but kind of miss the old fashioned program. Minor point overall great conference!
- 1st time to this event.
- Have the breakout sessions on Friday 1st thing in morning, then business meeting after.
- Thank you for all your hard work!

#### SECTION IX: EXHIBITOR EVALUTATION RESULTS

Evaluation Views: 35 (11% of exhibitors)

Total Responses: 19

#### Results from post-meeting survey:

#### How would you rate the pre-meeting experience?

19 responses



#### How satisfied were you with the exhibitor area and booth layout?

19 responses



#### How satisfied were you with the connections that you made?

19 responses



#### How would you rate the Whova app experience?



#### Did you meet your objectives for this meeting?

Select one

19 responses



#### Overall, how satisfied were you with ITS Heartland this year?

19 responses



#### How likely are you to exhibit at ITS Heartland next year?

19 responses



## Comments or suggestions for improvement:

- Great as always
- Show was great. I was late to getting a booth and registered which lead to a poor location. I plan on fixing that when I attend next year's show. All in all it was a great show.
- Finding exciting keynote/opening speakers to help create energy is needed.
- Could the