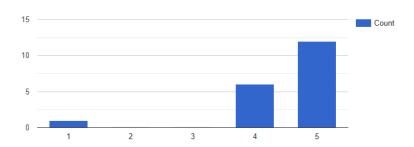

#### Overall, how satisfied were you with ITS Heartland's Annual Meeting?

38 responses