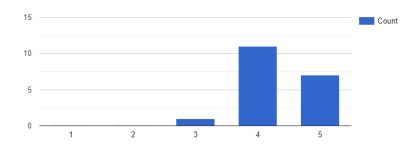

#### How satisfied were you with the Convention Center facilities?

38 responses