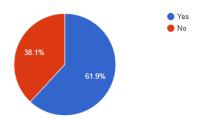

#### 7. 2025 Meeting

a. Poll Results:

- The typical dates would be April 28<sup>th</sup> 30<sup>th</sup>.
- MoVITE is in Memphis TN on April 15<sup>th</sup>-18<sup>th</sup>.
- See attached: