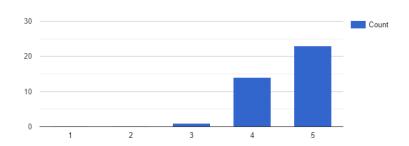

#### Overall, how satisfied were you with ITS Heartland's Annual Meeting?

38 responses