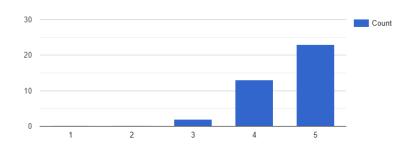

past, the late and on-site registrants have mainly been extra exhibitor staff. They now have the option to purchase additional staff registrations when buying their booths. This has provided more accurate attendance numbers earlier but also cut down on the number of higher priced tickets sold limiting the income taken in.

Expenditures were higher than estimated mainly due to several venue expenses that were not budgeted for as the prices were not available at the time and AV costs were higher than estimated.

## **SECTION VIII: ATTENDEE EVALUTAION RESULTS**

Evaluation Views: 88 (28% of attendees)

Total Responses: 38

Results from post-meeting survey:

How satisfied were you with online registration?

38 responses



How satisfied were you with pre-meeting communication?

38 responses



How satisfied were you with the session topics?



#### How satisfied were you with the speakers?

38 responses



#### Did you go on a Technical Tour?

38 responses



## How satisfied were you with the tour?

8 responses



#### Which tour did you go on?



#### How satisfied were you with the Convention Center facilities?

38 responses



#### How satisfied were you with the exhibit hall experience and interactions with exhibitors?

38 responses



#### Did you stay at the host hotel, the Embassy Suites?

38 responses

Did you take advantage of the complimentary breakfast at the hotel?

21 responses



#### Did you take advantage of the complimentary happy hour at the hotel?



#### Overall, how satisfied were you with the Embassy Suites?

21 responses



#### How satisfied were you w