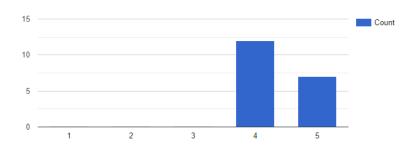

#### How satisfied were you with the Convention Center facilities?

38 responses