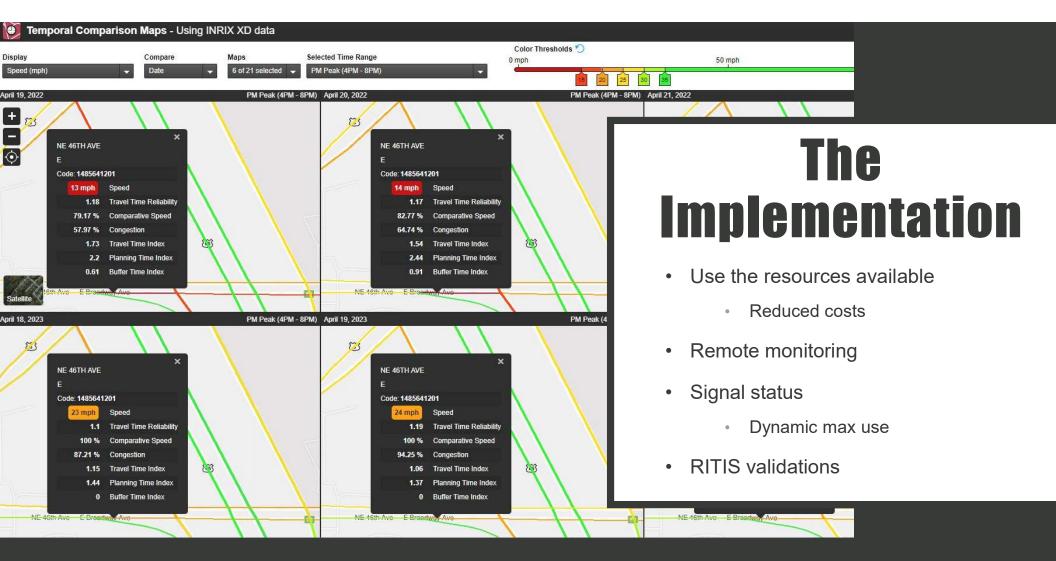

#### **The Details**

- Detection
  - Video zones fine-tuned and located
  - Databases tailored to the implemented infrastructure
- Dynamic Maxes
  - Using detection sources for volumes
  - Responsive to traffic needs