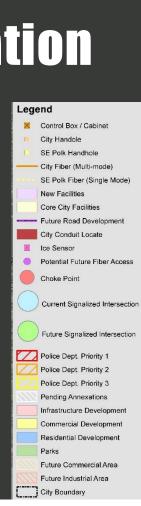

## The Communication Plan Legend

- Understand the existing network
- Prioritized their needs
- Explored all the options
- Tailored the solutions