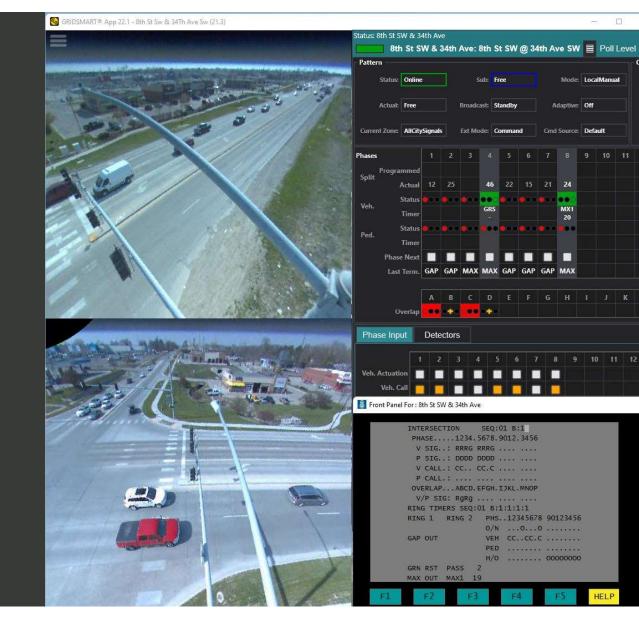

| 3 4 5 6 7 8<br>SB WBL EBT NB                                                                                                                                                                                                                                                                                                                                    |  |  |



### The Integration

- Support and collaboration
- Ask "the right" questions
- Reorganized for ease of use
  - Get it right at the start
  - System consistency

#### **The Details**

- Detection
  - Video zones fine-tuned and located
  - Databases tailored to the implemented infrastructure
- Dynamic Maxes
  - Using detection sources for volumes
  - Responsive to traffic needs







| SPEED (MPH)           |                    |                   |                   |                   |                    |                     |  |  |  |  |
|-----------------------|--------------------|-------------------|-------------------|-------------------|--------------------|---------------------|--|--|--|--|
| Time Period           | 12:00 AM - 6:30 AM | 6:30 AM - 9:00 AM | 9:00 AM - 3:30 PM | 3:30 PM - 6:00 PM | 6:00 PM - 12:00 AM | 12:00 AM - 12:00 AM |  |  |  |  |
| TOTAL COMBINED SYSTEM |                    |                   |                   |                   |                    |                     |  |  |  |  |
| Before                | 30.47              | 29.25             | 28.93             | 27.90             | 29.95              | 29.43