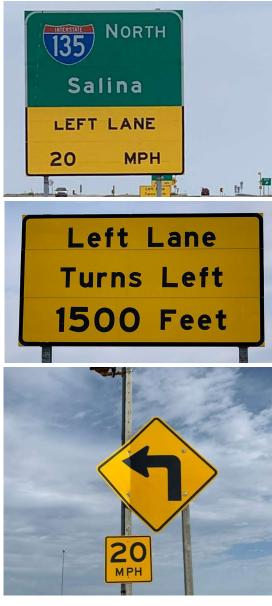

# Dynamic Curve Warning System

Located at K-61 & I-135

**Temporary solution** 

No geometric improvements
Truck traffic

# Dynamic Curve Warning System

NB K-61 to I-135 – Existing conditions