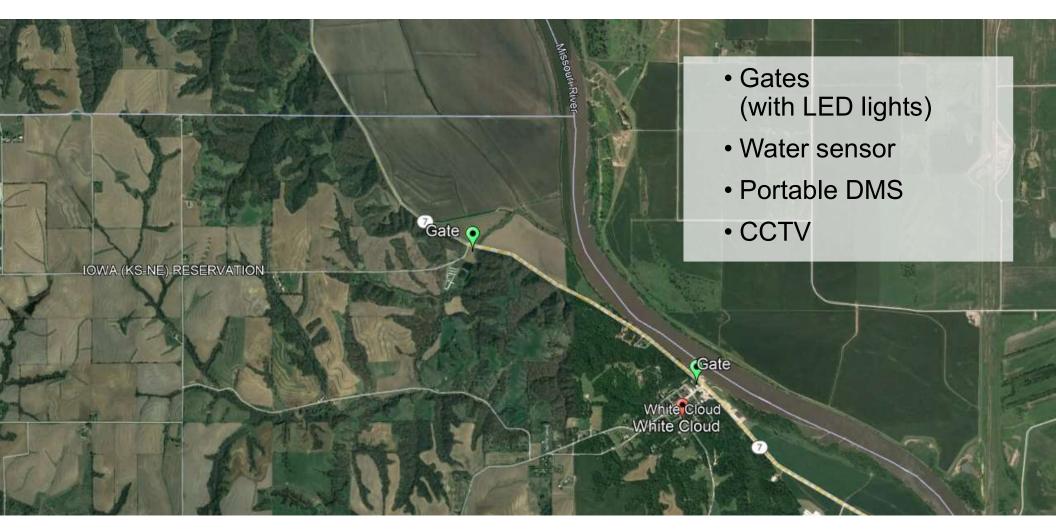

## White Cloud, KS

- On the Missouri River
- Difficult to access, remote, long detours

JEO Consulting

- Lonnie Burklund & Mark Friend
- Experience with ITS & gates

## Objectives

Design

- Remotely controllable (through ATMS)
- Quickly deployable in rural areas
- MUTCD compliant
- Testing for future locations
  - High & low speeds

## **Preferred Vendor**

Versilis, Inc.

- Horizonal & vertical swing options
- Used in US and Canada
  - Florida and Texas
- Compatible with ATMS software
- Contacted other TMCs