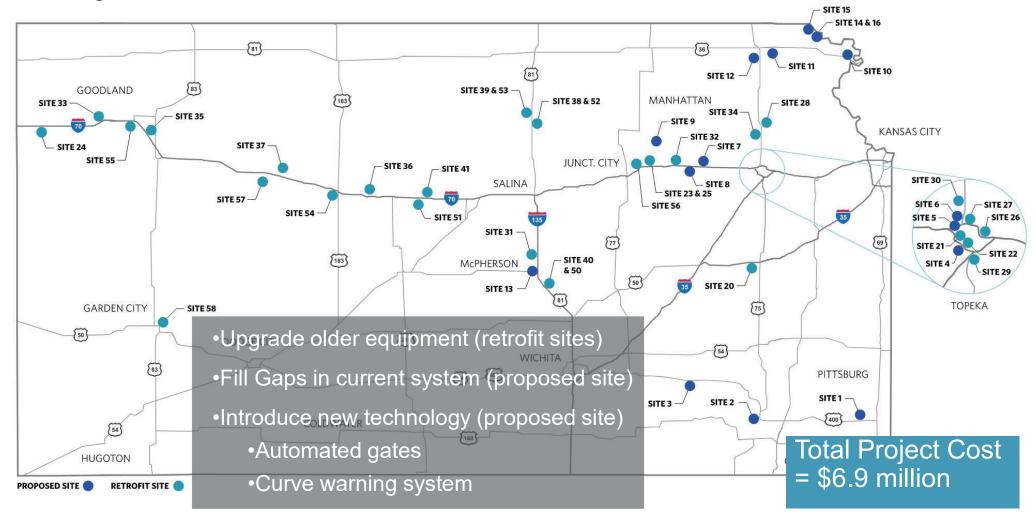

# Kansas DOT Statewide ITS Project

KA-5777-01 Location: Multiple Counties



5/3/2023

- 01 Our Roles
- **02** Project Overview and Location
- **03** Automated Gate System
- 04 Dynamic Curve Warning System
- 05 Current Status







## **Project Overview - Statewide ITS Infrastructure**





# **03** Automated Gates

### **Re-evaluate location & need**

- March 2019 flooding
- NE Kansas
- Long-term blocked access

## White Cloud, KS

- On the Missouri River
- Difficult to access, remote, long detours





JEO Consulting

- Lonnie Burklund & Mark Friend
- Experience with ITS & gates

## Objectives

Design

- Remotely controllable (through ATMS)
- Quickly deployable in rural areas
- MUTCD compliant
- Testing for future locations
  - High & low speeds



## **Preferred Vendor**

Versilis, Inc.

- Horizonal & vertical swing options
- Used in US and Canada
  - Florida and Texas
- Compatible with ATMS software
- Contacted other TMCs









# **04** Dynamic Curve Warning

# Dynamic Curve Warning System



Located at K-61 & I-135



**Temporary solution** 



No geometric improv