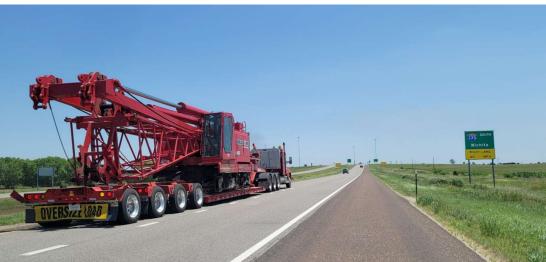

# Dynamic Curve Warning System

Located at K-61 & I-135

**Temporary solution** 

No geometric improvements
Truck traffic