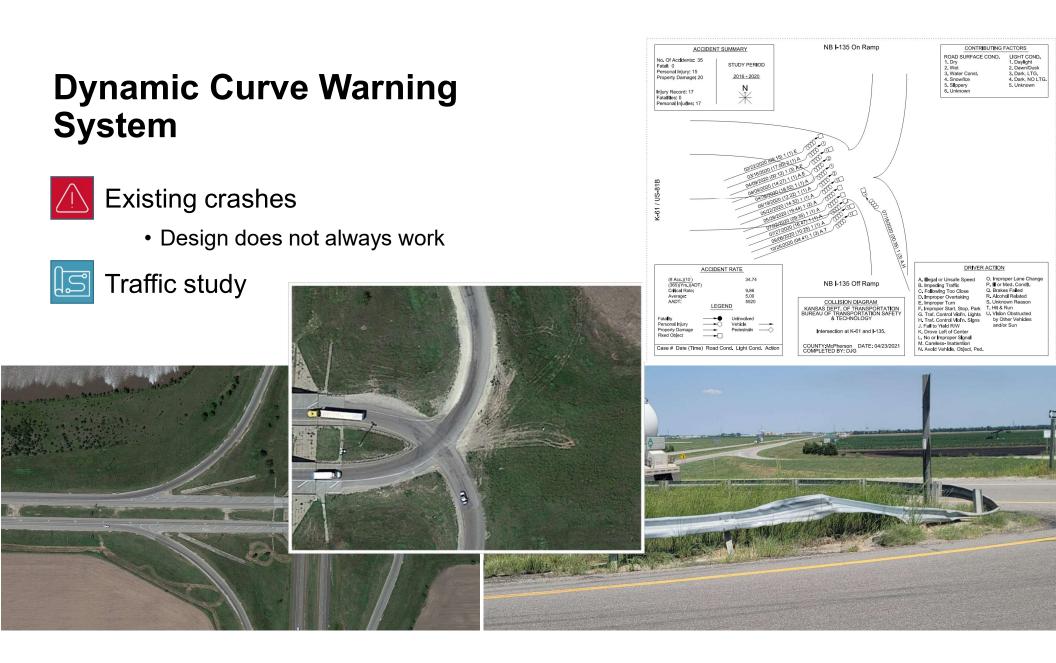

# **Dynamic Curve Warning System**

#### Safety

- Temporary Solution
- Make the change