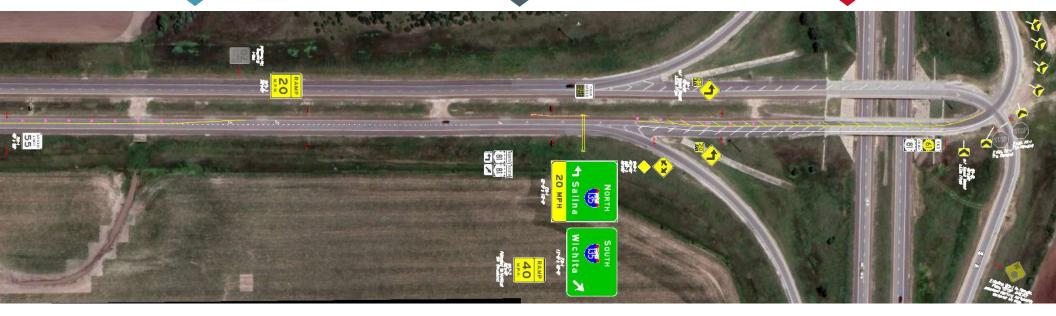

# Dynamic Curve Warning System

Located at K-61 & I-135

**Temporary solution** 

No geometric improvements
Truck traffic

# Dynamic Curve Warning System

NB K-61 to I-135 – Existing conditions