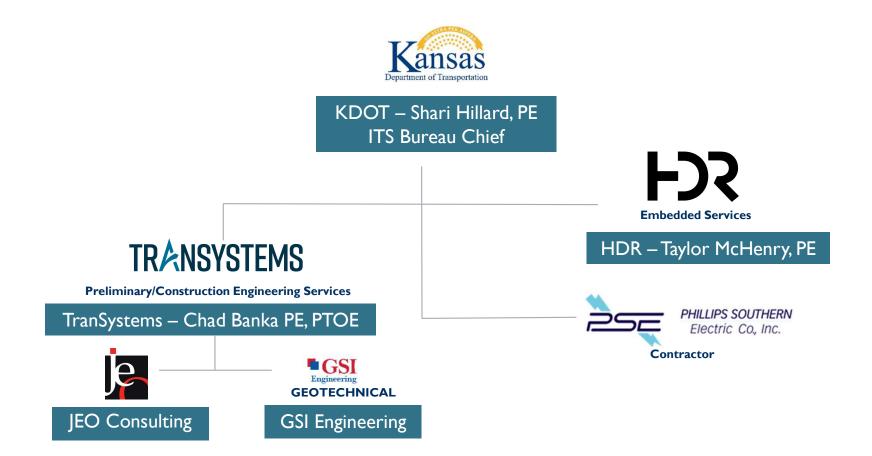

# Kansas DOT Statewide ITS Project

KA-5777-01 Location: Multiple Counties

5/3/2023

- 01 Our Roles
- **02** Project Overview and Location
- **03** Automated Gate System
- 04 Dynamic Curve Warning System
- 05 Current Status