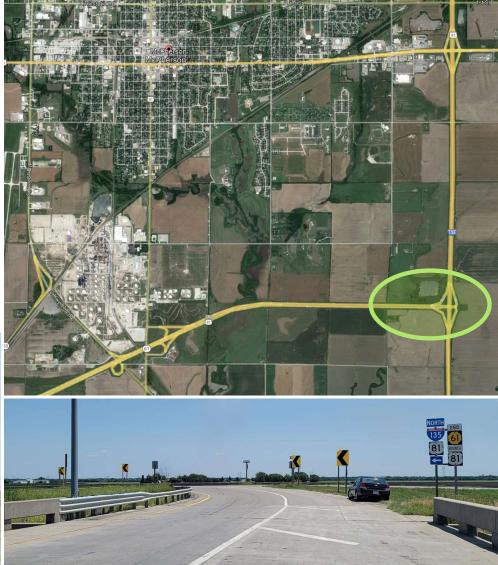

# Dynamic Curve Warning System

Located at K-61 & I-135

**Temporary solution** 

No geometric improvements
Truck traffic

# Dynamic Curve Warning System

NB K-61 to I-135 – Existing conditions