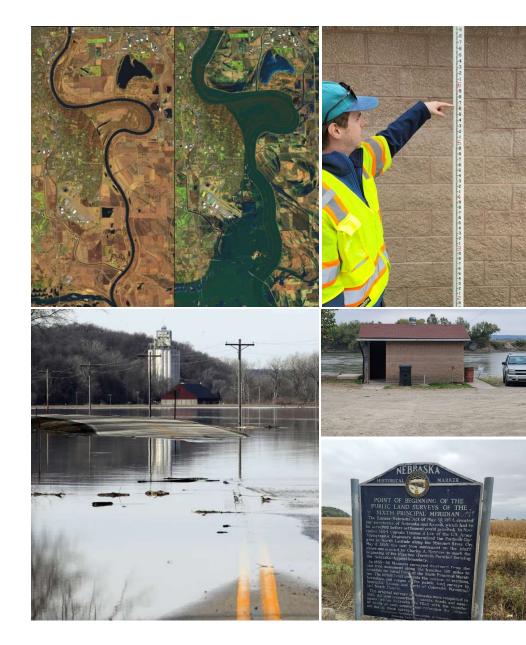

### **Re-evaluate location & need**

- March 2019 flooding
- NE Kansas
- Long-term blocked access

## White Cloud, KS

- On the Missouri River
- Difficult to access, remote, long detours

JEO Consulting

- Lonnie Burklund & Mark Friend
- Experience with ITS & gates

## Objectives

Design

- Remotely controllable (through ATMS)
- Quickly deployable in rural areas
- MUTCD compliant
- Testing for future locations
  - High & low speeds

## **Preferred Vendor**

Versilis, Inc.

- Horizonal & vertical swing options
- Used in US and Canada
  - Florida and Texas
- Compatible with ATMS software
- Contacted other TMCs