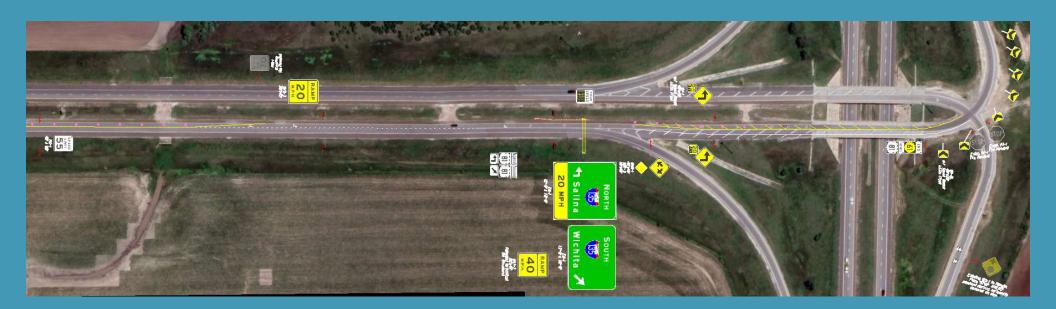

# Dynamic Curve Warning System

Located at K-61 & I-135

**Temporary solution** 

No geometric improvements
Truck traffic

# Dynamic Curve Warning System

NB K-61 to I-135 – Existing conditions