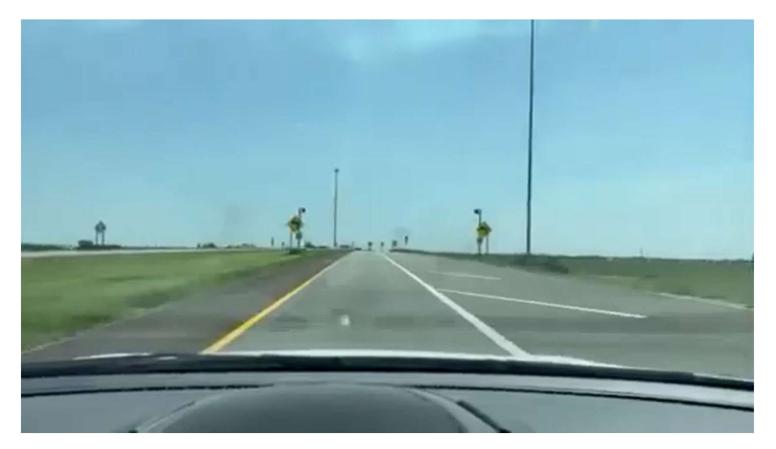

# Dynamic Curve Warning System

Located at K-61 & I-135

**Temporary solution** 

No geometric improvements
Truck traffic

# Dynamic Curve Warning System

NB K-61 to I-135 – Existing conditions