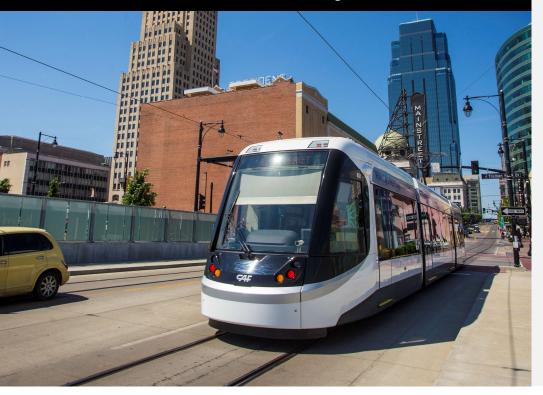

## RIDEKC STREETCAR

#### KC STREETCAR

- Free to ride
- High Ridership with Locals and Tourists
- 10-12 Minute Frequency
- Stops are adjacent to Hotels and Fan-Fest Sites

#### **EXPANSION**

- Complete by 2025
- Major Public Transit Investment
- Expanding to 6.2 mi./10 km