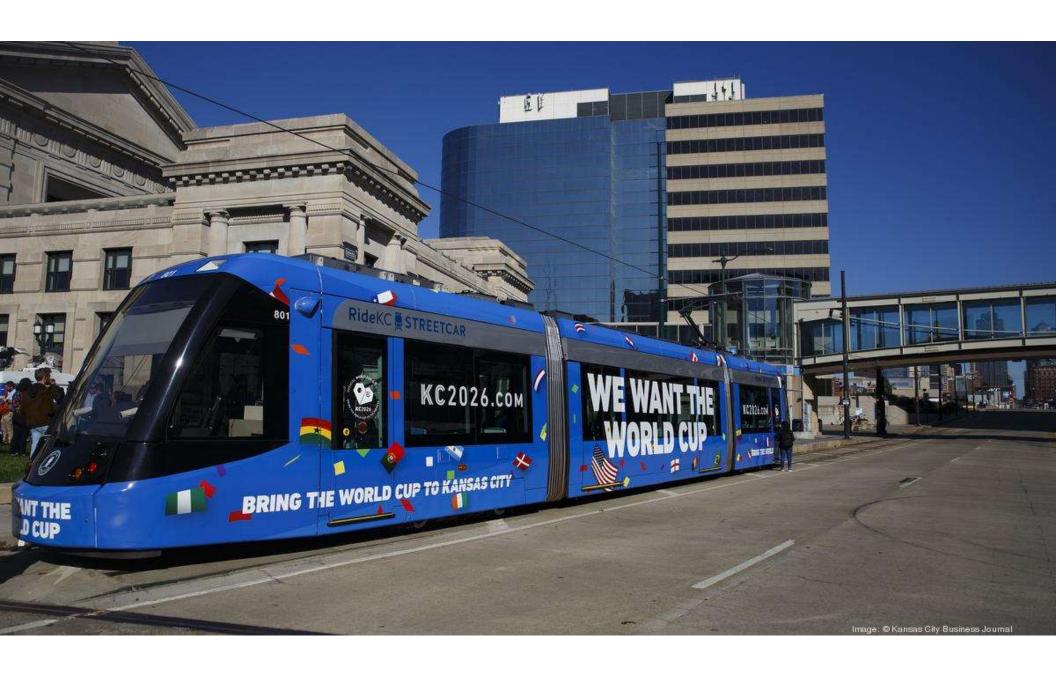

#### **KC Streetcar Expansion**

- Popular with Locals and Tourists
- ✓ Very High Ridership
- ✓ 10-12 Minute Frequency
- Expanding to 6.2 mi./10 km
- Complete by 2025
- Stops are adjacent to Hotels and Fan-Fest Sites
- Major Public Transit Investment

#### KC STREETCAR

- Free to ride
- High Ridership with Locals and Tourists
- 10-12 Minute Frequency
- Stops are adjacent to Hotels and Fan-Fest Sites

#### **EXPANSION**

- Complete by 2025
- Major Public Transit Investment
- Expanding to 6.2 mi./10 km