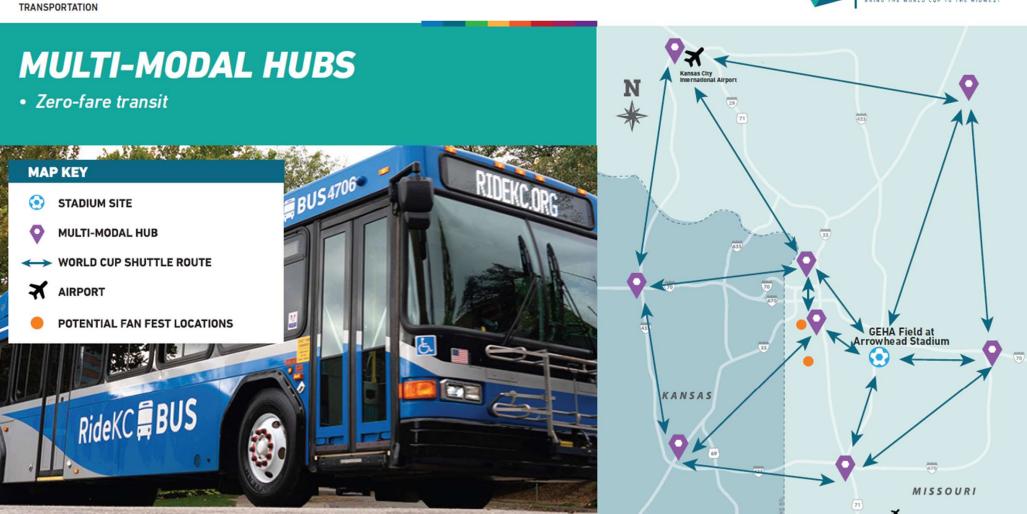

## LONG DISTANCE PARK-AND-RIDE FACILITIES

- More than 55 million people within a day's drive
- Multi-Modal Hub
- Arrowhead/MM Hub
- World Cup Shuttle Route