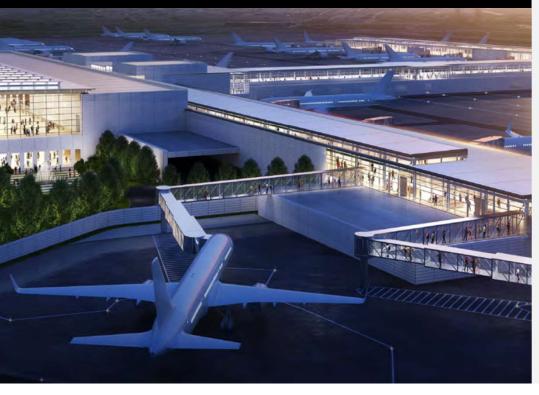

#### **New Kansas City Airport**

- ✓ 39 Gates
- ✓ 1 Million sq. ft.
- World-class amenities
- New dining options
- Short flights from either coast
- Competitive fares
- Newest airport in the US in 2026