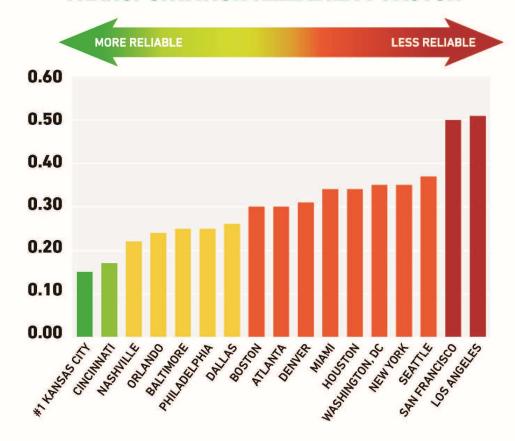

## RELIABLE TRANSPORTATION SYSTEM

- Of the 17 Potential Host Cities, Kansas City is #1 in Reliability!
- Less Congestion
- Fewer Unexpected Delays
- Greater On-Time Arrivals

#### TRANSPORTATION RELIABILITY FACTOR

Source: Texas Transportation Institute 2019 Urban Mobility Study