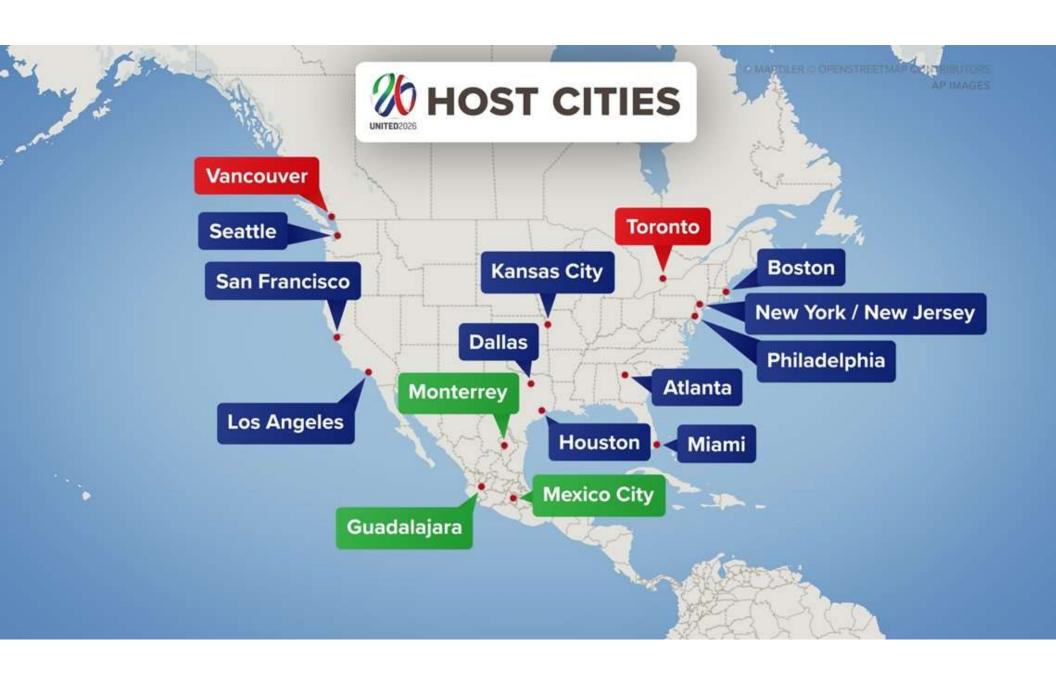

June 2021 June 2022

October 2021

| Intercity connectivity (30%) & host city mobility (20%) |               | International accessibility (50%) | Overall score |
|---------------------------------------------------------|---------------|-----------------------------------|---------------|
| Stadium                                                 | Score         | Country score                     |               |
| Atlanta                                                 | 4.3           |                                   |               |
| Baltimore                                               | 3.0           |                                   |               |
| Boston                                                  | 3.6           |                                   |               |
| Cincinnati                                              | 2.8           |                                   |               |
| Dallas                                                  | 3.8           |                                   |               |
| Denver                                                  | 4.0           |                                   |               |
| Edmonton                                                | 2.5           |                                   |               |
| Guadalajara                                             | 2.3           |                                   |               |
| Houston                                                 | 4.3           |                                   |               |
| Kansas City                                             | 2.5           |                                   |               |
| Los Angeles                                             | 3.8           |                                   |               |
| Mexico City                                             | 4.0           |                                   |               |
| Miami                                                   | 3.8           | 5.0                               | 4.3           |
| Monterrey                                               | 3.3           |                                   |               |
| Montreal                                                | 4.4           |                                   |               |
| Nashville                                               | 3.2           |                                   |               |
| New York                                                | 3.8           |                                   |               |
| Orlando                                                 | 3.9           |                                   |               |
| Philadelphia                                            | 4.0           |                                   |               |
| San Francisco                                           | 3.0           |                                   |               |
| Seattle                                                 | 4.1           |                                   |               |
| Toronto                                                 | 4.6           |                                   |               |
| Washington D.C.                                         | 3.2           |                                   |               |
|                                                         | Average score | 3.6                               |               |