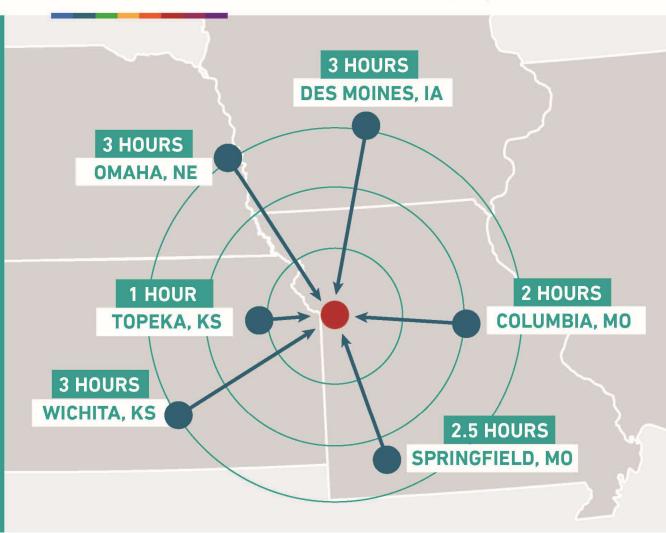

## LONG DISTANCE PARK-AND-RIDE FACILITIES

- More than 55 million people within a day's drive
- Multi-Modal Hub
- Arrowhead/MM Hub
- World Cup Shuttle Route