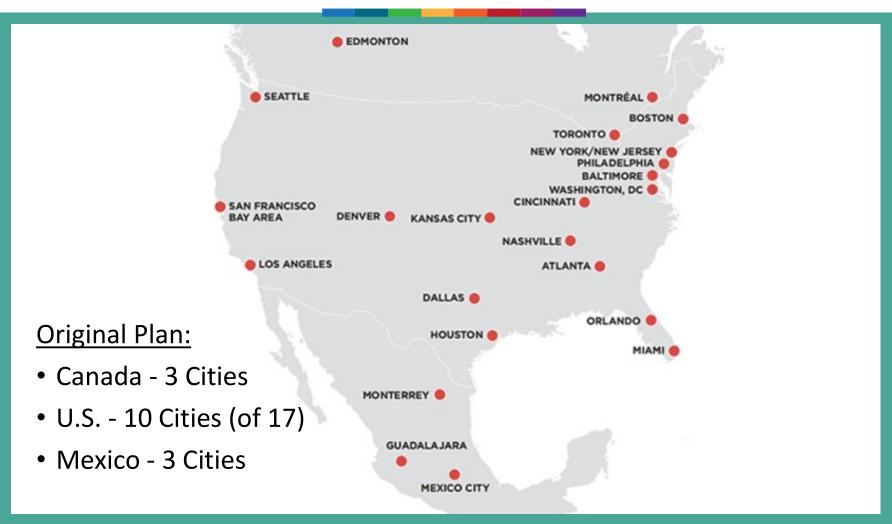

June 2021 June 2022

October 2021









| Intercity connectivity (30%) & host city mobility (20%) |               | International accessibility (50%) | Overall score |
|---------------------------------------------------------|---------------|-----------------------------------|---------------|
| Stadium                                                 | Score         | Country score                     |               |
| Atlanta                                                 | 4.3           |                                   |               |
| Baltimore                                               | 3.0           |                                   |               |
| Boston                                                  | 3.6           |                                   |               |
| Cincinnati