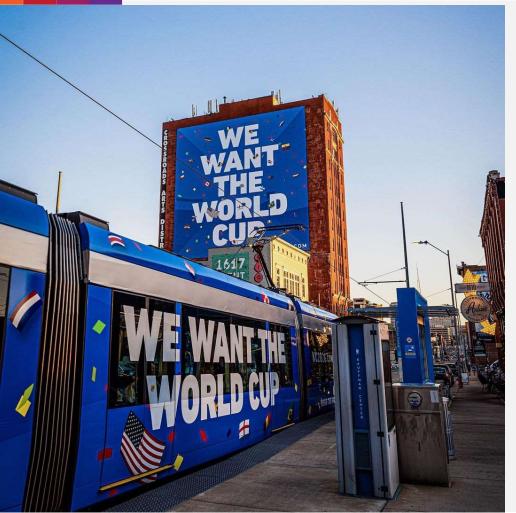

#### **KC Streetcar Expansion**

- Popular with Locals and Tourists
- ✓ Very High Ridership
- ✓ 10-12 Minute Frequency
- Expanding to 6.2 mi./10 km
- Complete by 2025
- Stops are adjacent to Hotels and Fan-Fest Sites
- Major Public Transit Investment

#### KC STREETCAR

- Free to ride
- High Ridership with Locals and Tourists
- 10-12 Minute Frequency
- Stops are adjacent to Hotels and Fan-Fest Sites

#### **EXPANSION**

- Complete by 2025
- Major Public Transit Investment
- Expanding to 6.2 mi./10 km