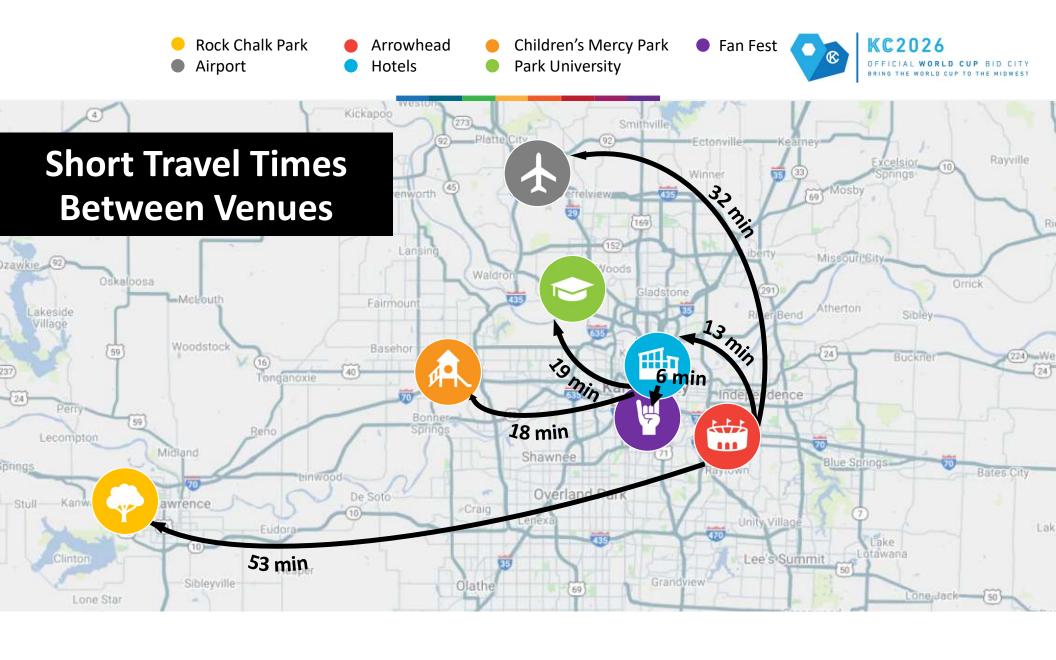

## LONG DISTANCE PARK-AND-RIDE FACILITIES

- More than 55 million people within a day's drive
- Multi-Modal Hub
- Arrowhead/MM Hub
- World Cup Shuttle Route